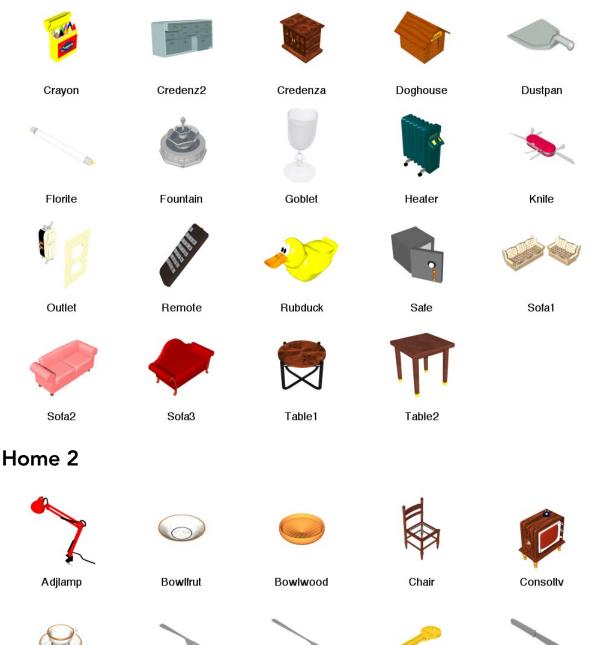

Witchy

Arbor1

Blender

Chair2

Chair8

Balloons

Chair3

Chair9

Bbqgrill

Chair1

Chair4

Chndleer

Birdbath

Birdhous

Chair11

Chair7

Colorbox

Chair6

Cleaver

## Home 1 (continued)

Cuptea

Fork

Forkoyst

Knifebut

Key